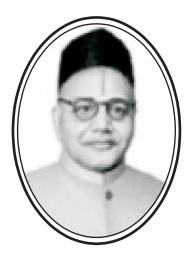

Sriman Nathella Sampathu Chetty Garu (1902-1977)

#### ABOUT THE FOUNDER

Nathella Vidhyodaya is founded under the aegis of NSC and Audikesavalu Gupta Trust. Sriman Nathella Sampathu Chetty Garu (1902-1977) was popularly and affectionately known as 'Silver King'. He established the jewellery business in 1928. An astute businessman, philanthropist and visionary, he established many significant charitable activities which continue their silent work till date. He was a trailblazer in his time heading many charitable and social Institutions in various capacities.